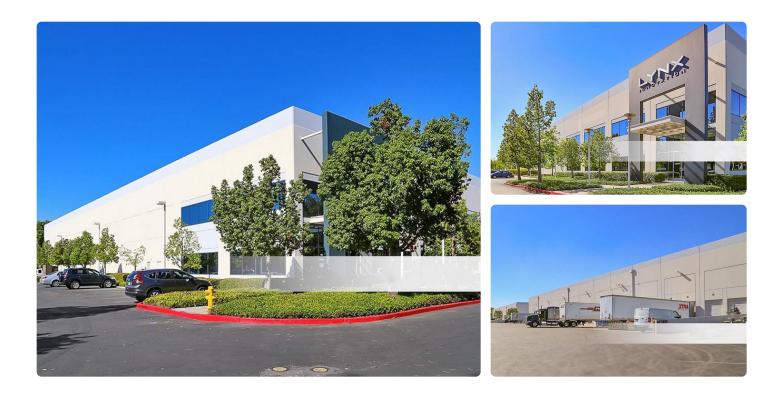

## Jamboree Business Park

14430 Myford Road, Irvine, CA 92606 Industrial Warehouse/Distribution 18,870 SF

For Lease \$1.65/SF/MO

Property Size 558,000 SF

Parking Spaces Avail. **1116** 

Property Tenancy Multi-Tenant

Year Built 1999 Property Type Industrial -Warehouse/Distribution

Lot Size 34.08 Acre

Parking Ratio 2.00/ 1,000 SF

Building Class A

Date Updated Mar 16, 2022